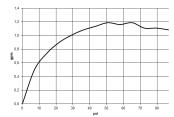

## Flow rate chart

Sink - Lissé

Single-lever lavatory mixer with drain - polished chrome

Article number: 33 500 845-00 0010