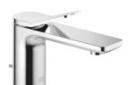

Sink - Lissé

Single-lever lavatory mixer with drain - polished chrome

Article number: 33 500 845-00 0010

- · US drain with overflow
- Rigid spout
- Round aerated stream
- Total height 5"
- Height to aerator/spout outlet 3"
- 1-3/8" hole diameter
- 2x 10 mm flexible supply lines including 3/8" US adapters
- Water flow rate limited to max. 1.2 gpm

- (ADA) Suitable only for basins with overflow.

polished chrome