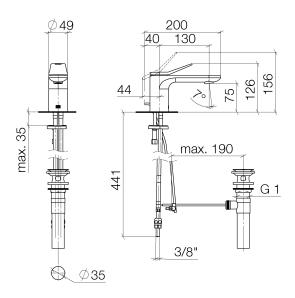

## Dimensional drawing

## Sink - Lissé

Single-lever lavatory mixer with drain - polished chrome

Article number: 33 500 845-00 0010

All dimensions in mm / inch = mm x 0,0394